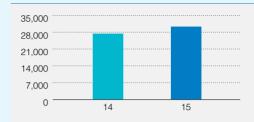

# Financial Statements Highlights - Bank

11.47% 个

2015: Rs. 30,345 Mn.

2014: Rs. 27,222 Mn.