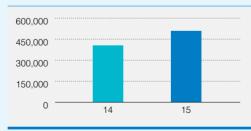

### **Loans & Receivable to Other Customers**

25.33% 个

2015: Rs. 508,115 Mn.

2014: Rs. 405,431 Mn.