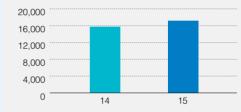

### **Earnings per Share**

Rs. Mn.

**6.09%**↑ 2015: Rs. 13.59

2014: Rs. 12.81