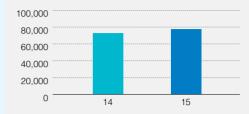

## **Due to Other Customers/Deposits from Customers**

17.90% ↑ 2015: Rs. 624,102 Mn.

2014: Rs. 529,361 Mn.

7.03% ↑ 2015: Rs. 77,868 Mn.

2014: Rs. 72,752 Mn.