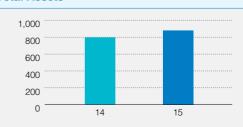

#### Rs. Mn. **Profit Before Tax**

8.94% ↑ 2015: Rs. 17,144 Mn. 2014: Rs. 15,736 Mn.