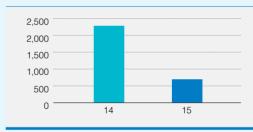

### **Net Gains/Losses from Financial Investment**

## Rs. Mn.

**69.46%** *↓* 

2015: Rs. 694 Mn.

2014: Rs. 2,273 Mn.