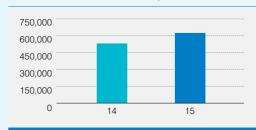

## **Due to Other Customers/Deposits from Customers**

17.90% ↑ 2015: Rs. 624,102 Mn.

2014: Rs. 529,361 Mn.

7.03% ↑ 2015: Rs. 77,868 Mn.

2014: Rs. 72,752 Mn.