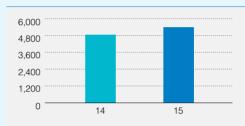

## **Net Fees & Commission Income**

11.24% ↑ 2015: Rs. 5,374 Mn.

2014: Rs. 4,831 Mn.