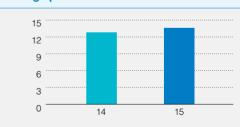

### **Earnings per Share**

Rs. Mn.

**6.09%**↑ 2015: Rs. 13.59

2014: Rs. 12.81