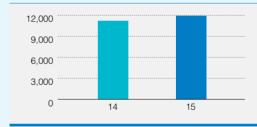

# Financial Statements Highlights - Bank





11.47% 个

2015: Rs. 30,345 Mn.

2014: Rs. 27,222 Mn.

## **Net Fees & Commission Income**





11.24% ↑ 2015: Rs. 5,374 Mn.

2014: Rs. 4,831 Mn.

### **Net Gains/Losses from Financial Investment**

## Rs. Mn.



**69.46%** *↓* 

2015: Rs. 694 Mn.

2014: Rs. 2,273 Mn.

### **Loans & Receivable to Other Customers**





25.33% 个

2015: Rs. 508,115 Mn.

2014: Rs. 405,431 Mn.

## **Due to Other Customers/Deposits from Customers**





17.90% ↑ 2015: Rs. 624,102 Mn.

2014: Rs. 529,361 Mn.





7.03% ↑ 2015: Rs. 77,868 Mn.

2014: Rs. 72,752 Mn.

#### Rs. Mn. **Profit Before Tax**



8.94% ↑ 2015: Rs. 17,144 Mn. 2014: Rs. 15,736 Mn.

## **Profit After Tax**





6.47% ↑ 2015: Rs. 11,903 Mn. 2014: Rs. 11,180 Mn.

### **Earnings per Share**



Rs. Mn.



**6.09%**↑ 2015: Rs. 13.59

2014: Rs. 12.81

## **Total Assets**

### Rs. Bn.



**10.58%** ↑ 2015: Rs. 879,805 Mn.

2014: Rs. 795,610 Mn.